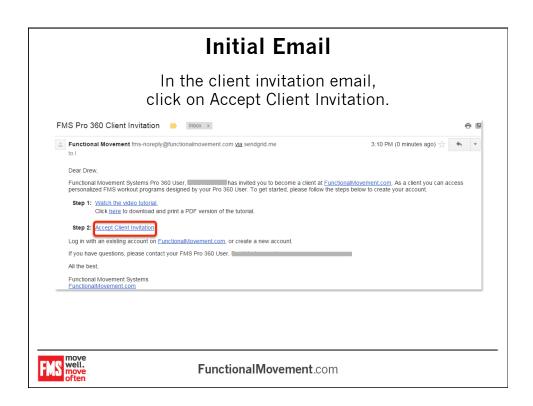

## What this covers

This tutorial will take you through the process of using FMS Pro 360 as a client, from receiving the initial invitation email to accessing your workouts and screen results.