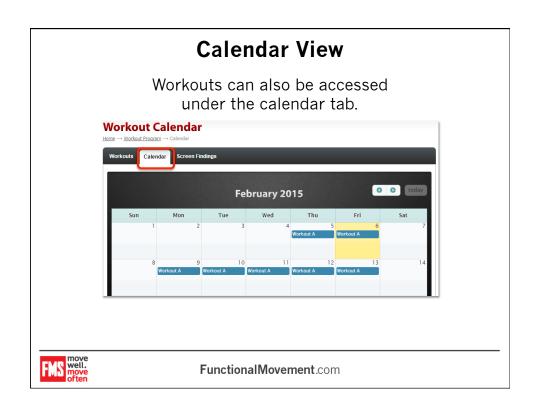

# Future Access reated an account and account accoun

Once you've created an account and accepted the invitation, you can Log in, then scroll over My Account, then select the option for My Workouts.

move well. move often