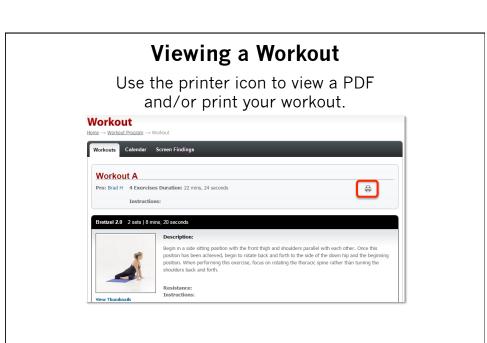

Functional Movement.com

Once the PDF opens, use the Print function of your computer to proceed with printing.

**Printing a Workout** 

move well. move often