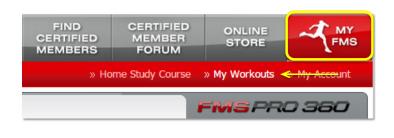

# Future Access reated an account and account accoun

Once you've created an account and accepted the invitation, you can Log in, then scroll over My Account, then select the option for My Workouts.

move well. move often