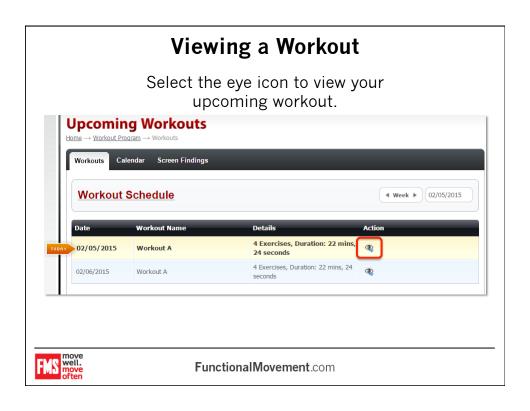

# Future Access reated an account and account accoun

Once you've created an account and accepted the invitation, you can Log in, then scroll over My Account, then select the option for My Workouts.

move well. move often