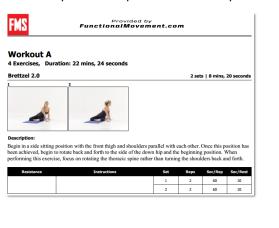

Functional Movement.com

Once the PDF opens, use the Print function of your computer to proceed with printing.

**Printing a Workout** 

move well. move often