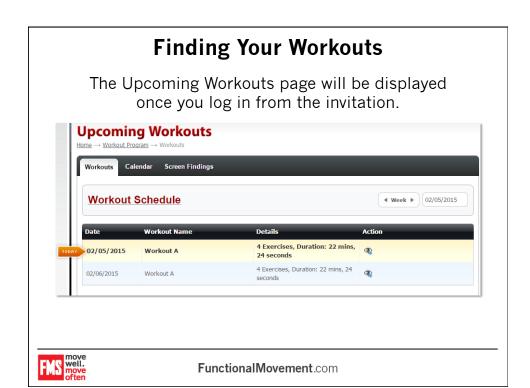

## What this covers

This tutorial will take you through the process of using FMS Pro 360 as a client, from receiving the initial invitation email to accessing your workouts and screen results.