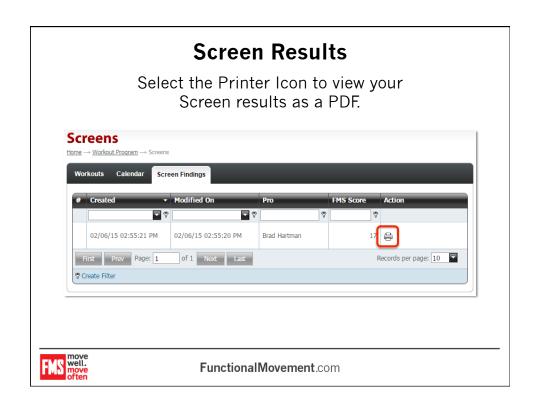

### **Screen Results**

Once the PDF opens, use the Print function of your computer to proceed with printing.

Functional Movement.com

If you have further questions, please contact us at info@FunctionalMovement.com