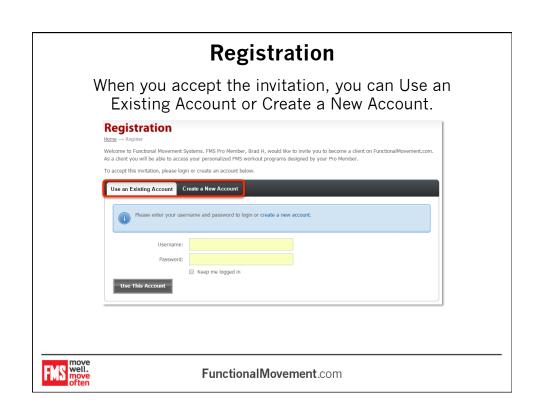

## What this covers

This tutorial will take you through the process of using FMS Pro 360 as a client, from receiving the initial invitation email to accessing your workouts and screen results.