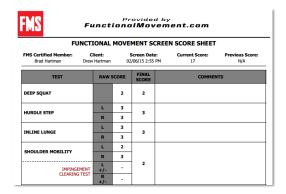

### **Screen Results**

Once the PDF opens, use the Print function of your computer to proceed with printing.

Functional Movement.com

If you have further questions, please contact us at info@FunctionalMovement.com