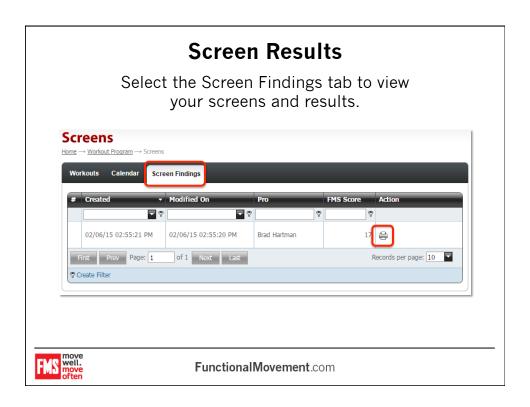

### **Screen Results**

Once the PDF opens, use the Print function of your computer to proceed with printing.

Functional Movement.com

If you have further questions, please contact us at info@FunctionalMovement.com